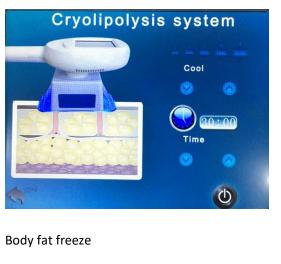

# 2.3 User Interface

Select Language to enter in Software.

The main menu interface for Cryolipolysis+vacuum and handpiece control display

## Cryolipolysis Treatment settings

- 1. -5 degree freeze treatment time 20-30 minutes for each part,-10 degree treatment time 15-20 mins.-14 degree no more than 15 mins.to avoid frostbite.antifreeze membrane disposable for each client. Setting for vacuum 3S. release 1S.Machine body host screen 1 snow is -3 degree. Press handle screen "work" to start vacuum and handle.
- 2. Multi-sizes handles for different area treatment.each area treatment time 20-30 mins.move the handle step by step.
- 3. Take a another cooling procedure at the same position.you needs to wait at least 10 days. Wait for first procedure fat remove out of body and skin recover from Metabolism.
- 4. Cryolipolysis cool-sculpturing treatment is designed for those physically healthy people who have local fat deposits. It can target at the fat at a specific part, such as waist, abdomen, back, etc.