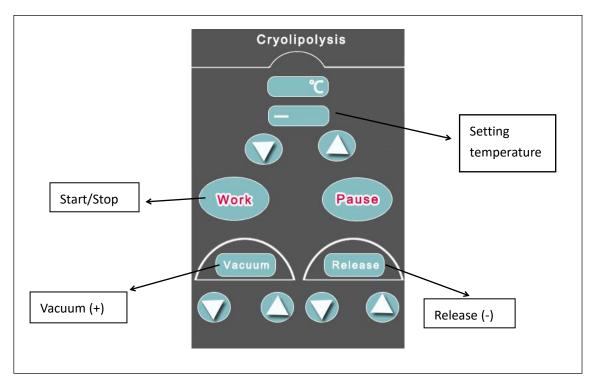

**Turning on machine:** press the green button and it will light on.

## Cryolipolysis Treatment settings

- 1. -5 degree freeze treatment time 20-30 minutes for each part,-10 degree treatment time 15-20 mins.-14 degree no more than 15 mins.to avoid frostbite.antifreeze membrane disposable for each client. Setting for vacuum 3S. release 1S.Machine body host screen 1 snow is -3 degree. Press handle screen "work" to start vacuum and handle.
- 2. Multi-sizes handles for different area treatment.each area treatment time 20-30 mins.move the handle step by step.
- 3. Take a another cooling procedure at the same position.you needs to wait at least 10 days. Wait for first procedure fat remove out of body and skin recover from Metabolism.
- 4. Cryolipolysis cool-sculpturing treatment is designed for those physically healthy people who have local fat deposits. It can target at the fat at a specific part, such as waist, abdomen, back, etc.