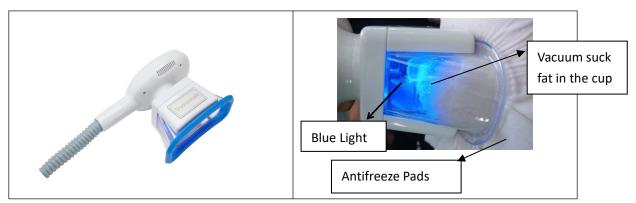

## 1. Cryolipolysis + Vacuum + Photon Blue ledLight

Big size vacuum cup with silicone frame.for abdomen. Selection of different size handle for leg,butt,arm and chin.

# 2.1 Key Technology

Minus -14℃ freezing vacuum sculptor/Vacuum suction fat in cup