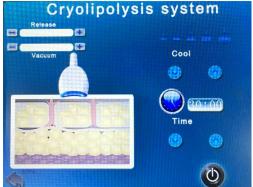

# 2.3 User Interface

Select Language to enter in Software.

The main menu interface for Cryolipolysis+vacuum and handpiece control display

## Cryolipolysis Treatment settings

- 1. -5 degree freeze treatment time 20-30 minutes for each part,-10 degree treatment time 15-20 mins.-14 degree no more than 15 mins.to avoid frostbite.antifreeze membrane disposable for each client. Setting for vacuum 3S. release 1S.Machine body host screen 1 snow is -3 degree. Press handle screen "work" to start vacuum and handle.
- 2. Multi-sizes handles for different area treatment.each area treatment time 20-30 mins.move the handle step by step.
- 3. Take a another cooling procedure at the same position.you needs to wait at least 10 days. Wait for first procedure fat remove out of body and skin recover from Metabolism.
- 4. Cryolipolysis cool-sculpturing treatment is designed for those physically healthy people who have local fat deposits. It can target at the fat at a specific part, such as waist, abdomen, back, etc.