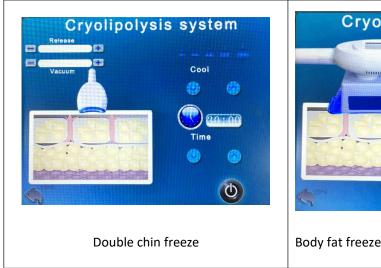

# 2.3 User Interface

Select Language to enter in Software.

The main menu interface for Cryolipolysis+vacuum and handpiece control display

## PS:(If you have selected chin handle)

### Steps for enter in double chin operation screen:

Click the frame 3 times

Chin handle screen