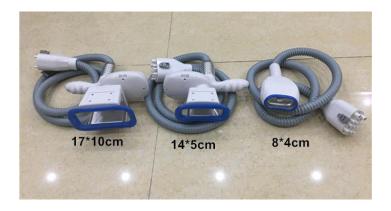

7.Vacuum pressure: 0-86Kpa

8.Freezing temperature:  $0^{\circ}$ C,  $-10^{\circ}$ C,  $-14^{\circ}$ C

9.(big) body cryo handle size 17\*10cm(standard)

(Medium) Leg cryo handle size 14\*5cm(selective to buy additional)

(Small) Chin freeze handle size 8\*4cm (selective to buy additional)