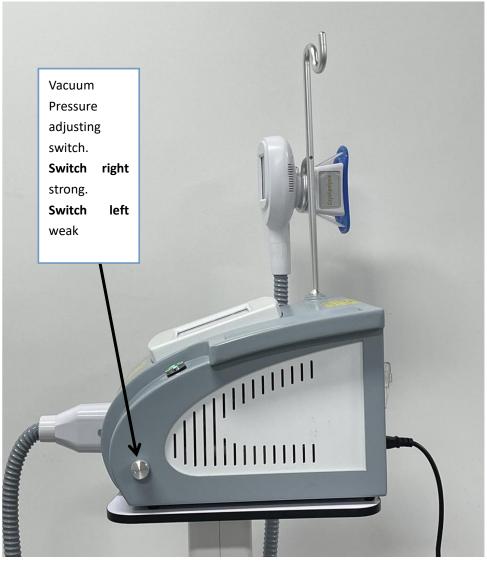

# 2.1 Key Technology

Minus -14℃ freezing vacuum sculptor/Vacuum suction fat in cup

## Cryolipolysis Treatment settings

- 1. -5 degree freeze treatment time 20-30 minutes for each part,-10 degree treatment time 15-20 mins.-14 degree no more than 15 mins.to avoid frostbite.antifreeze membrane disposable for each client. Setting for vacuum 3S. release 1S.Machine body host screen 1 snow is -3 degree. Press handle screen "work" to start vacuum and handle.
- 2. Multi-sizes handles for different area treatment.each area treatment time 20-30 mins.move the handle step by step.
- 3. Take a another cooling procedure at the same position.you needs to wait at least 10 days. Wait for first procedure fat remove out of body and skin recover from Metabolism.
- 4. Cryolipolysis cool-sculpturing treatment is designed for those physically healthy people who have local fat deposits. It can target at the fat at a specific part, such as waist, abdomen, back, etc.

### 3.1 Points for attention

- 1. Read the user manual and machine body yellow stickers first before operation.
- 2. Use antifreeze pads on skin for treatment.
- 3. The patient cannot receive the treatment if he/she has following medical electronic equipment:
- Implanted cardiac pacemakers or other implanted electronic devices;
- Life-support artificial heart-lung machine or other equipment;
- Portable ECG measurement device;