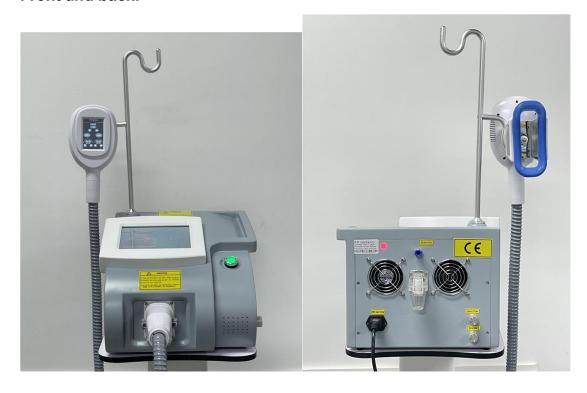

# Cryolipolysis fat freeze Slimming Machine User Guide



Please fill in water full before turning on the machine: (Distill water/normal clean water. 3L) exchange water once in 2 weeks. connect the handle, push straight tighten and lock the side tips.

# Steps of filling in water:

open "overflow".

insert water funnel to"injection".

fill in approximately 3L water.

when "Overflow" comes out water.it is full.

Press the injection blue hole frame to take out the water funnel.

**Turning on machine:** press the green button and it will light on.

# **Machine Installation.**

# Front and back:



# Left and Right:



# **Contents**

# **Operating Manual**

- 1.1 General Structure
- 2.1 Key Technology
- 2.2 Main Function
- 2.3 User Interface
- 3.1 Points For Attention
- 4.1 Contraindication
- 4.2 Warranty
- 4.3 Cautions
- 4.4 Technical Data and packing list

## 1.1 General Structure

## 1. Cryolipolysis + Vacuum + Photon Blue ledLight



Big size vacuum cup with silicone frame.for abdomen. Selection of different size handle for leg,butt,arm and chin.

# 2.1 Key Technology

Minus -14℃ freezing vacuum sculptor/Vacuum suction fat in cup

## 2.2 Main Function

- 1. Body shaping, fat dissolving, repel the cellulite.
- 2. Lymphatic drainage, promoting metabolism&blood circulation.
- 3. Decrease the excessive water and prevent the fat from accumulation.
- 5. Fastest effect fat removal.
-