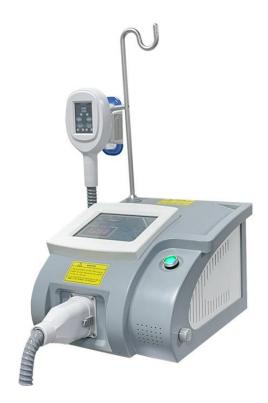

# **Machine Installation.**

## 1.1 General Structure

## 1. Cryolipolysis + Vacuum + Photon Blue ledLight

Big size vacuum cup with silicone frame.for abdomen. Selection of different size handle for leg,butt,arm and chin.