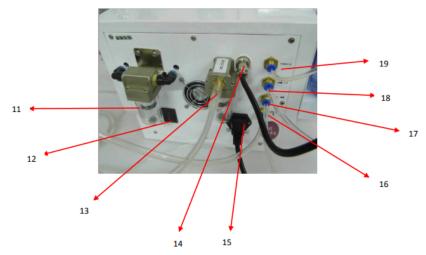

Ease of Use: User-friendly interface ensures a seamless and comfortable experience for both skincare professionals and individuals.

- 1. Clean water bottle
- 2. Waste water bottle
- 3. Water flow adjust valve
- 4. Oil pressure gauge
- 5. Water out
- 6. Water in
- 7. Vacuum valve
- 8. Hydra handle
- 9. Oxygen spray handle
- 10. Micro-dermabrasion
- 11. Dead skin
- 12. Effect switch
- 13. Micro-dermabrasion connector
- 14. Auto alarm
- 15. Power switch
- 16. Oxygen spray connector
- 17. Waste bottle water in
- 18. Waste water out
- 19. Clean water in