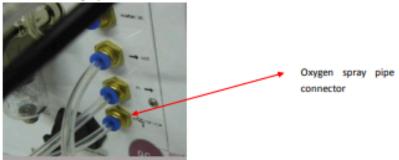

# **OXYGEN SPRAY**

2: connect the spray on the back of the machine

3:add 2-3ml serums/lotion to spray

4: start spray and you can see the nice effect of water/serums spray