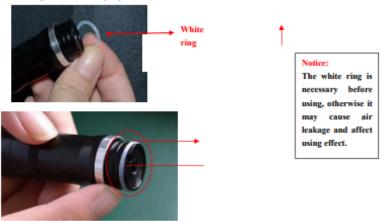

# **HYDRODERMABRASION**

2: PVC tips connect to aqua peel handle

3: put essence into clean water bottle and then connect clean and recycle water bottle to mainframe