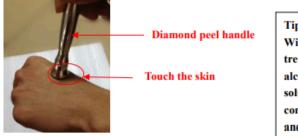

## **MICRODERMABRASION**

1: pipe and diamond tips connect to handle and then turn on the diamond peel switch

# Diamond peel switch

Step 3: put diamond wand tightly onto corresponding skin according to different tips

### Tips disinfected:

Wipe the tip after each use treatment then Sanitize with alcohol or a good germicide solution. Dry tips and wands completely before storage and/or before use.