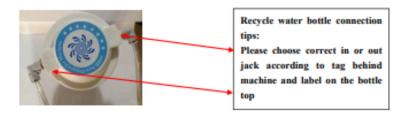

# **HYDRODERMABRASION**

2: PVC tips connect to aqua peel handle

3: put essence into clean water bottle and then connect clean and recycle water bottle to mainframe

### About waste water bottle installment: