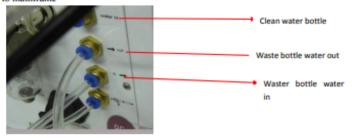

Ease of Use: User-friendly interface ensures a seamless and comfortable experience for both skincare professionals and individuals.

- 1. Clean water bottle
- 2. Waste water bottle
- 3. Water flow adjust valve
- 4. Oil pressure gauge
- 5. Water out
- 6. Water in
- 7. Vacuum valve
- 8. Hydra handle
- 9. Oxygen spray handle
- 10. Micro-dermabrasion
- 11. Dead skin
- 12. Effect switch
- 13. Micro-dermabrasion connector
- 14. Auto alarm
- 15. Power switch
- 16. Oxygen spray connector
- 17. Waste bottle water in
- 18. Waste water out
- 19. Clean water in

### About waste water bottle installment: