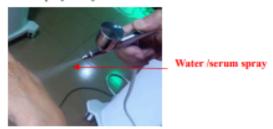

# **OXYGEN SPRAY**

2: connect the spray on the back of the machine

3:add 2-3ml serums/lotion to spray

4: start spray and you can see the nice effect of water/serums spray