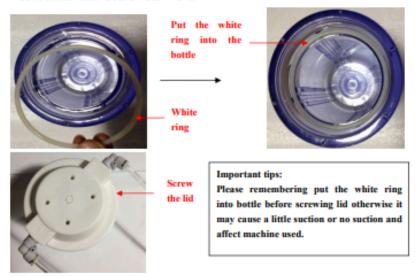

- 13. Micro-dermabrasion connector
- 14. Auto alarm
- 15. Power switch
- 16. Oxygen spray connector
- 17. Waste bottle water in
- 18. Waste water out
- 19. Clean water in

## **MICRODERMABRASION**



1: pipe and diamond tips connect to handle and then turn on the diamond peel switch



# Diamond peel switch

Step 3: put diamond wand tightly onto corresponding skin according to different tips



### Tips disinfected:

Wipe the tip after each use treatment then Sanitize with alcohol or a good germicide solution. Dry tips and wands completely before storage and/or before use.

# **HYDRODERMABRASION**



2: PVC tips connect to aqua peel handle



3: put essence into clean water bottle and then connect clean and recycle water bottle to mainframe





### About waste water bottle installment:



# **OXYGEN SPRAY**



2: connect the spray on the back of the machine



3:add 2-3ml serums/lotion to spray



4: start spray and you can see the nice effect of water/serums spray