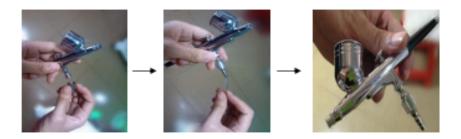

## **MICRODERMABRASION**

1: pipe and diamond tips connect to handle and then turn on the diamond peel switch

# Diamond peel switch

Step 3: put diamond wand tightly onto corresponding skin according to different tips

### Tips disinfected:

Wipe the tip after each use treatment then Sanitize with alcohol or a good germicide solution. Dry tips and wands completely before storage and/or before use.