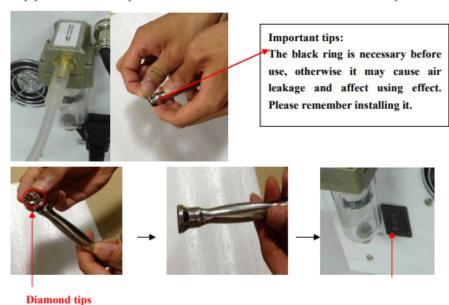

## **MICRODERMABRASION**

1: pipe and diamond tips connect to handle and then turn on the diamond peel switch

# Diamond peel switch

Step 3: put diamond wand tightly onto corresponding skin according to different tips

### Tips disinfected:

Wipe the tip after each use treatment then Sanitize with alcohol or a good germicide solution. Dry tips and wands completely before storage and/or before use.