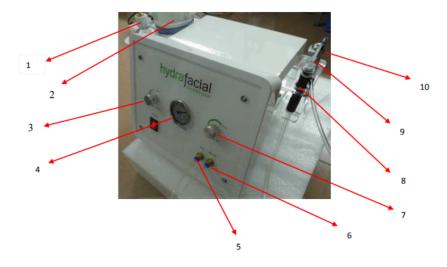

Ease of Use: User-friendly interface ensures a seamless and comfortable experience for both skincare professionals and individuals.

- 1. Clean water bottle
- 2. Waste water bottle
- 3. Water flow adjust valve
- 4. Oil pressure gauge
- 5. Water out
- 6. Water in
- 7. Vacuum valve
- 8. Hydra handle
- 9. Oxygen spray handle
- 10. Micro-dermabrasion
- 11. Dead skin
- 12. Effect switch
- 13. Micro-dermabrasion connector
- 14. Auto alarm
- 15. Power switch
- 16. Oxygen spray connector
- 17. Waste bottle water in
- 18. Waste water out
- 19. Clean water in