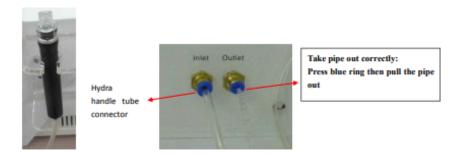

# **HYDRODERMABRASION**

2: PVC tips connect to aqua peel handle

3: put essence into clean water bottle and then connect clean and recycle water bottle to mainframe

### About waste water bottle installment: