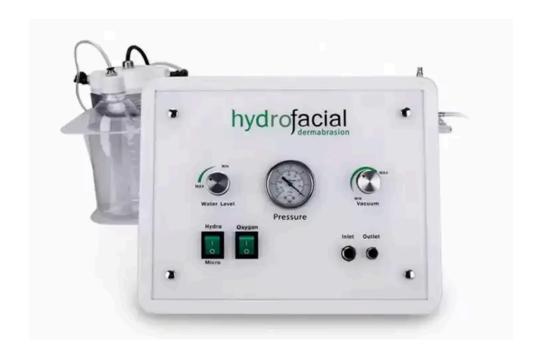

### **PARAMATERS:**

Electricity voltage: AC90V-220v Working frequency: 50Hz/60HZ

Power: 250w

### **ABOUT YOUR NEW MACHINE:**

Introducing The Salon Hydrafacial Machine from the Online Beauty Warehouse, a sophisticated skincare device meticulously crafted to provide a comprehensive and rejuvenating facial experience. This multifaceted machine seamlessly integrates three essential functions to elevate your skincare routine: