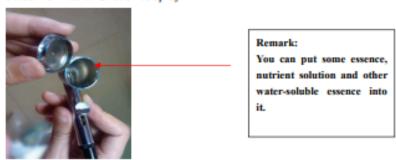

# **HYDRODERMABRASION**

2: PVC tips connect to aqua peel handle

3: put essence into clean water bottle and then connect clean and recycle water bottle to mainframe